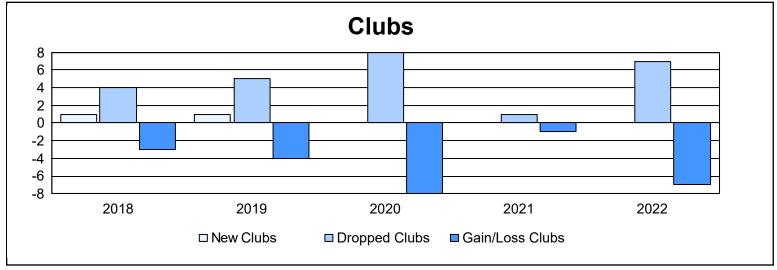

| Year      | New<br>Clubs | Dropped<br>Clubs | Gain/<br>Loss<br>Clubs | New<br>Members | Charter<br>Members | Reinstate<br>Members | Transfer<br>Members | Total<br>Member<br>Added | Total<br>Members<br>Dropped | Gain/<br>Loss<br>Members |
|-----------|--------------|------------------|------------------------|----------------|--------------------|----------------------|---------------------|--------------------------|-----------------------------|--------------------------|
| 2017-2018 | 1            | 4                | -3                     | 347            | 26                 | 16                   | 29                  | 418                      | 534                         | -116                     |
| 2018-2019 | 1            | 5                | -4                     | 304            | 28                 | 20                   | 10                  | 362                      | 483                         | -121                     |
| 2019-2020 | 0            | 8                | -8                     | 208            | 34                 | 9                    | 11                  | 262                      | 434                         | -172                     |
| 2020-2021 | 0            | 1                | -1                     | 129            | 5                  | 42                   | 12                  | 188                      | 443                         | -255                     |
| 2021-2022 | 0            | 7                | -7                     | 226            | 2                  | 14                   | 13                  | 255                      | 458                         | -203                     |
| Average   | 0            | 5                | -5                     | 243            | 19                 | 20                   | 15                  | 297                      | 470                         | -173                     |